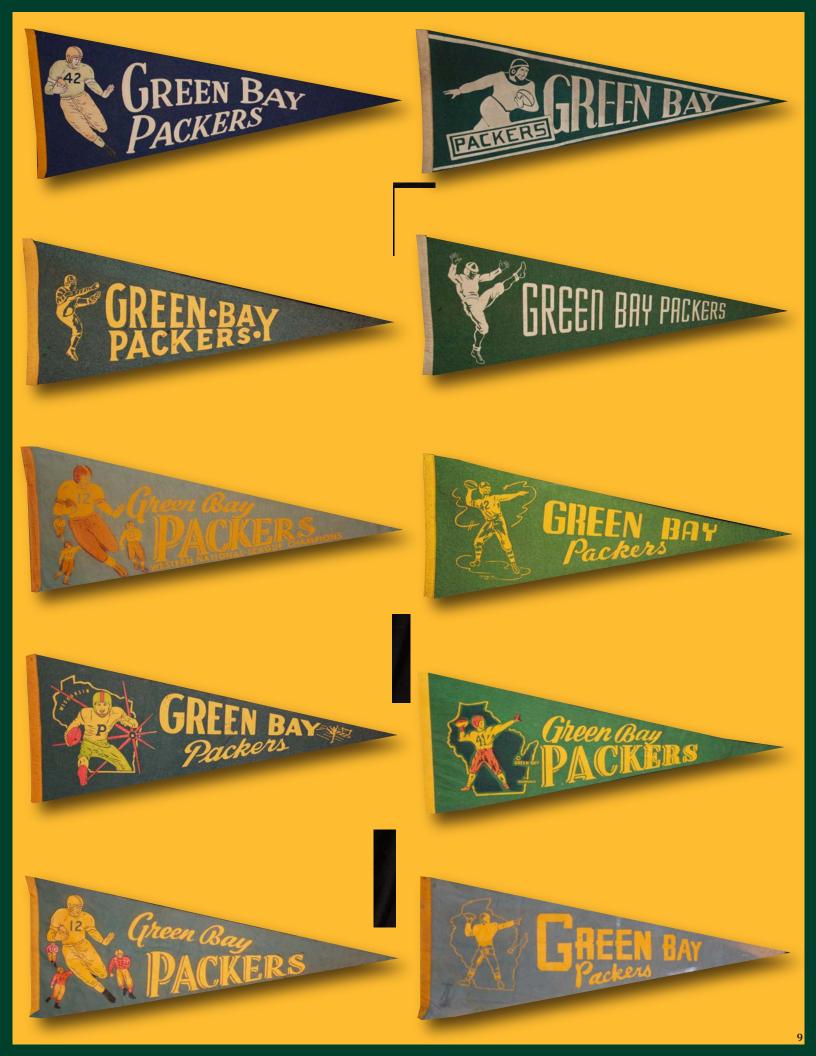

### THE CHRISTENSEN COLLECTION VINTAGE MEMORABILIA OF TITLETOWN, USA & THE GREEN BAY PACKERS

Glen's grandparents Herman and Ann Christensen operated a neighborhood grocery, gas and candy store on 9th Street just blocks from Lambeau Field. It was from these roots

and pure Green & Gold blood that this vintage Packer memorabilia collection was born. Even after moving his family to Texas, Glen's love and adoration for the Packers only grew stronger and the collection grew larger. Featuring some of the rarest Packer items outside of the Green Bay Packer Hall of Fame, this collection is now recognized as one of the single largest privately held collections of its kind. The collection has been featured in dozens of magazines, tv and radio stations across the country and countless internet articles.