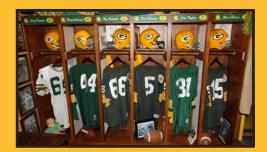

SIDE LINE BENCH FROM ICE BOWL. ONLY 1 of 3 KNOW TO EXIST GREEN BAY, WIS

69 44 68

3

MODERN DAY GREEN BAY LOCKER ROOM FEATURING MODERN DAY STARS ROOM CARPETED WITH GAME USED SUPER BOWL XLV PACKER END ZONE

**BRETT FAVRE GAME WORN CLEATS** 