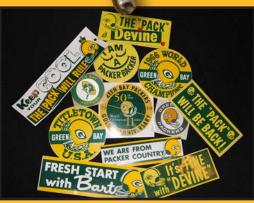

ORIGINAL LAMBEAU FIELD TURNSTILE

**CIRCA 1967** 

SIDELINE BENCH

RARE 1967 COKE RETAIL DISPLAY

CSUPER BOULDER

SUPER BOWL I FAN HAT

**CIRCA 1966 DONNY ANDERSON USED HELMET** 

1960'S-1970'S DECALS