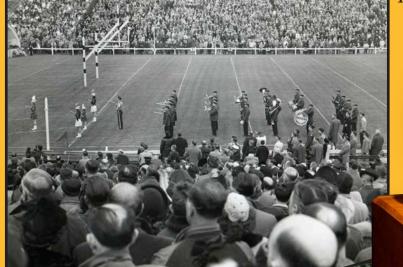

### **GRAPEVINE, TEXAS**

Glen Christensen was born at St. Vincent's Hospital in Green Bay, Wisconsin. His Mother Germaine Pirlot was the first majorette with the Green Bay Packer Lumberjack Band from 1939-1944 and was hired by legendary Curley Lambeau and Wilner Burke the band director after seeing her perform at Green Bay East High School.

**1942 LUMBERJACK BAND** 

**MOM-GERMAINE PIRLOT** 

**OLD CITY STADIUM-PACKER BAND** 

ORIGINAL BATONS & PHOTOS CIRCA 1939-1944

PHONE HOWARD 1858

806 - 9TH STREET

CHRISTENSEN'S CASH GROCERY SEND THE KIDDIES - THEY ARE ALWAYS WELCOME