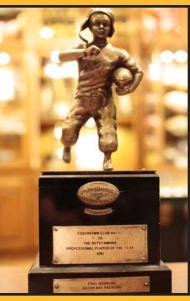

### GREEN BAJ PACKERS

CIRCA 1940's

**SIDELINE** 

CAPE

Connel Protection Connel Prote

RAY NITSCHKE 1968 NFL PLAYER OF THE YEAR AWARD

PAUL HORNUNG 1962 NFL PLAYER OF THE YEAR AWARD

**1965 CHAMPIONSHIP RING** 