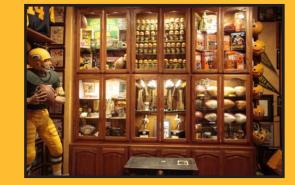

SIDE LINE BENCH FROM ICE BOWL. ONLY 1 of 3 KNOW TO EXIST GREEN BAY, WIS

69 44 68

3

MODERN DAY GREEN BAY LOCKER ROOM FEATURING MODERN DAY STARS ROOM CARPETED WITH GAME USED SUPER BOWL XLV PACKER END ZONE

**BRETT FAVRE GAME WORN CLEATS** 

**AARON RODGERS SIGNED CLEATS** 

SUPER BOWL XLV PACKER ENDZONE TURF FEB. 6,2011

GAME USED/SIGNED BRETT FAVRE PRO BOWL JERSEYS

GOAL LINE MARKER FROM ICE BOWL

1940's - 1960's PINBACKS

**CIRCA 1962** 

**CIRCA 1962** 

**CIRCA 1962** 

**CIRCA 1963** 

**1963 GAME BALL** 

**CIRCA 1966** 

**SUPER BOWL II GAME BALL** 

**CIRCA 1966** 

**SUPER BOWL II GAME BALL** 

STADIUM BANNER