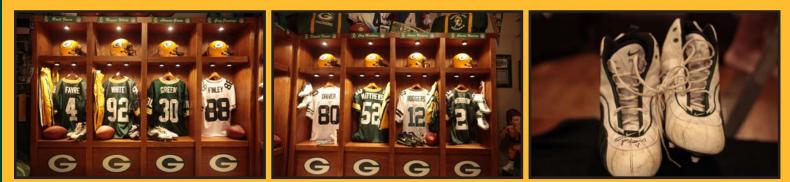

SIDE LINE BENCH FROM ICE BOWL. ONLY 1 of 3 KNOW TO EXIST GREEN BAY, WIS

69 44 68

3

MODERN DAY GREEN BAY LOCKER ROOM FEATURING MODERN DAY STARS ROOM CARPETED WITH GAME USED SUPER BOWL XLV PACKER END ZONE

**BRETT FAVRE GAME WORN CLEATS** 