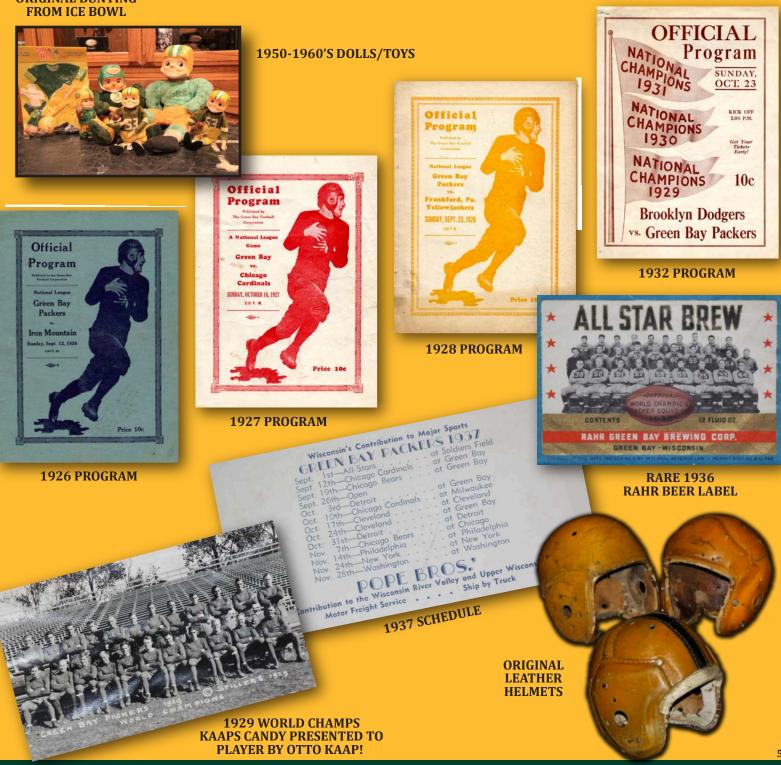

SIDE LINE BENCH FROM ICE BOWL. ONLY 1 of 3 KNOW TO EXIST GREEN BAY, WIS

69 44 68

3

MODERN DAY GREEN BAY LOCKER ROOM FEATURING MODERN DAY STARS ROOM CARPETED WITH GAME USED SUPER BOWL XLV PACKER END ZONE

**BRETT FAVRE GAME WORN CLEATS** 