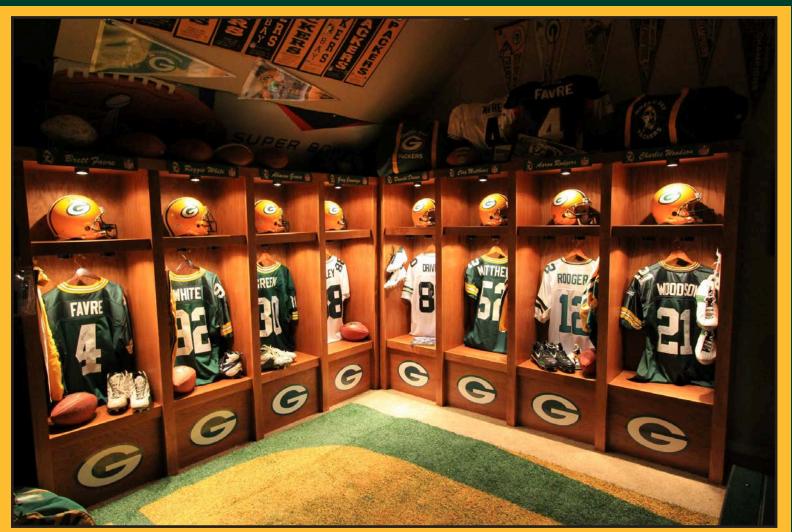

SIDE LINE BENCH FROM ICE BOWL. ONLY 1 of 3 KNOW TO EXIST GREEN BAY, WIS

69 44 68

3

MODERN DAY GREEN BAY LOCKER ROOM FEATURING MODERN DAY STARS ROOM CARPETED WITH GAME USED SUPER BOWL XLV PACKER END ZONE

**BRETT FAVRE GAME WORN CLEATS** 