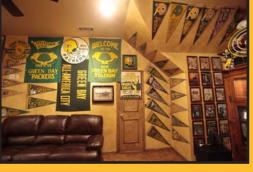

SIDE LINE BENCH FROM ICE BOWL. ONLY 1 of 3 KNOW TO EXIST GREEN BAY, WIS

69 44 68

3

MODERN DAY GREEN BAY LOCKER ROOM FEATURING MODERN DAY STARS ROOM CARPETED WITH GAME USED SUPER BOWL XLV PACKER END ZONE

**BRETT FAVRE GAME WORN CLEATS** 