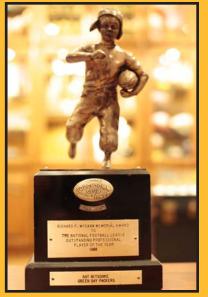

### GREEN BAJ PACKERS

CIRCA 1940's

**SIDELINE** 

CAPE

Connel Protection Connel Prote

RAY NITSCHKE 1968 NFL PLAYER OF THE YEAR AWARD

PAUL HORNUNG 1962 NFL PLAYER OF THE YEAR AWARD

**1965 CHAMPIONSHIP RING** 