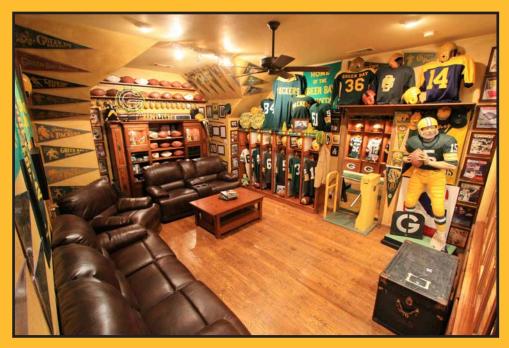

SIDE LINE BENCH FROM ICE BOWL. ONLY 1 of 3 KNOW TO EXIST GREEN BAY, WIS

69 44 68

3

MODERN DAY GREEN BAY LOCKER ROOM FEATURING MODERN DAY STARS ROOM CARPETED WITH GAME USED SUPER BOWL XLV PACKER END ZONE

**BRETT FAVRE GAME WORN CLEATS** 

### 152" HD TV TO ENJOY PACKER GAMES WHEN WE CAN'T BE THERE

Thanks for taking time to tour our Green Bay Packer memorabilia collection. We've shown you some of our favorite items but of course, pictures can't do the collection justice. Known as one of the largest privately held vintage Packer memorabilia collections outside of Lambeau Field. We are proud and blessed to house some of the most rare Packer treasures in existence.

LIFE SIZE 500LB BART STARR STATUE

15

www.UltimatePackerCollection.com

ameDa