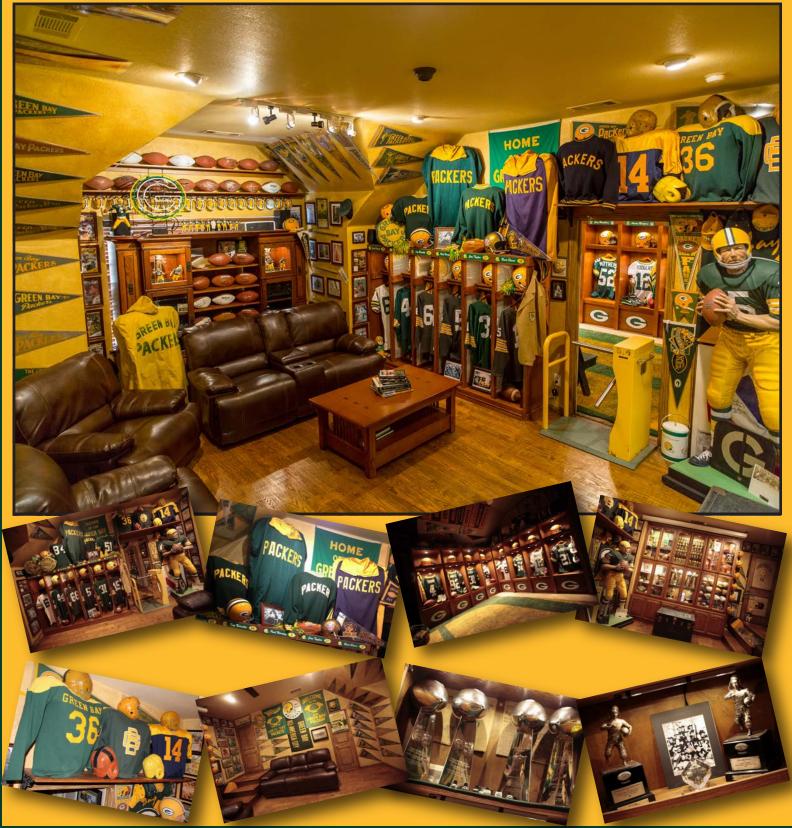

Glen's grandparents Herman and Ann Christensen operated a neighborhood grocery, gas and candy store on 9th Street just blocks from Lambeau Field. It was from these roots

and pure Green & Gold blood that this vintage Packer memorabilia collection was born. Even after moving his family to Texas, Glen's love and adoration for the Packers only grew stronger and the collection grew larger. Featuring some of the rarest Packer items outside of the Green Bay Packer Hall of Fame, this collection is now recognized as one of the single largest privately held collections of its kind. The collection has been featured in dozens of magazines, tv and radio stations across the country and countless internet articles.

### 152" HD TV TO ENJOY PACKER GAMES WHEN WE CAN'T BE THERE

Thanks for taking time to tour our Green Bay Packer memorabilia collection. We've shown you some of our favorite items but of course, pictures can't do the collection justice. Known as one of the largest privately held vintage Packer memorabilia collections outside of Lambeau Field. We are proud and blessed to house some of the most rare Packer treasures in existence.