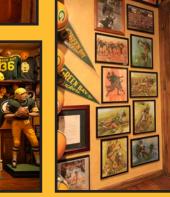

**1942 LUMBERJACK BAND** 

**MOM-GERMAINE PIRLOT** 

**OLD CITY STADIUM-PACKER BAND** 

ORIGINAL BATONS & PHOTOS CIRCA 1939-1944

PHONE HOWARD 1858

806 - 9TH STREET

CHRISTENSEN'S CASH GROCERY SEND THE KIDDIES - THEY ARE ALWAYS WELCOME

### **GRAPEVINE, TEXAS**

Glen Christensen was born at St. Vincent's Hospital in Green Bay, Wisconsin. His Mother Germaine Pirlot was the first majorette with the Green Bay Packer Lumberjack Band from 1939-1944 and was hired by legendary Curley Lambeau and Wilner Burke the band director after seeing her perform at Green Bay East High School.