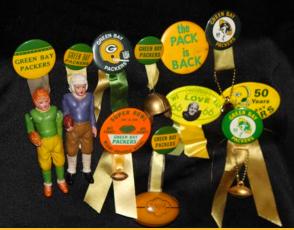

**AARON RODGERS SIGNED CLEATS** 

SUPER BOWL XLV PACKER ENDZONE TURF FEB. 6,2011

GAME USED/SIGNED BRETT FAVRE PRO BOWL JERSEYS

GOAL LINE MARKER FROM ICE BOWL

1940's - 1960's PINBACKS

**CIRCA 1962** 

**CIRCA 1962** 