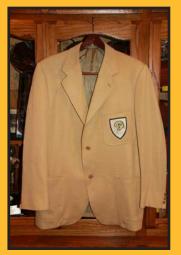

## PACKERS

**CIRCA** 1959 COAT

PACKERS

Packers

**CIRCA 1965** JIM TAYLOR #31 SIDELINE COAT

**PLAYER SWEATER** 

**CIRCA 1967** 

PACKERS