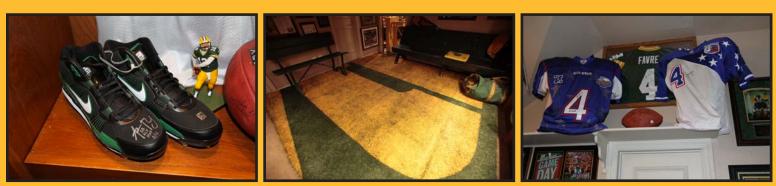

SIDE LINE BENCH FROM ICE BOWL. ONLY 1 of 3 KNOW TO EXIST GREEN BAY, WIS

69 44 68

3

MODERN DAY GREEN BAY LOCKER ROOM FEATURING MODERN DAY STARS ROOM CARPETED WITH GAME USED SUPER BOWL XLV PACKER END ZONE

**BRETT FAVRE GAME WORN CLEATS** 

**AARON RODGERS SIGNED CLEATS** 

SUPER BOWL XLV PACKER ENDZONE TURF FEB. 6,2011

GAME USED/SIGNED BRETT FAVRE PRO BOWL JERSEYS

GOAL LINE MARKER FROM ICE BOWL

1940's - 1960's PINBACKS

**CIRCA 1962** 

**CIRCA 1962** 