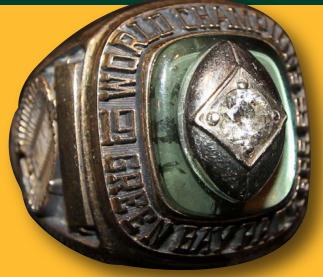

### GREEN BAJ PACKERS

CIRCA 1940's

**SIDELINE** 

CAPE

Connel Protection Connel Prote

RAY NITSCHKE 1968 NFL PLAYER OF THE YEAR AWARD

PAUL HORNUNG 1962 NFL PLAYER OF THE YEAR AWARD

**1965 CHAMPIONSHIP RING** 