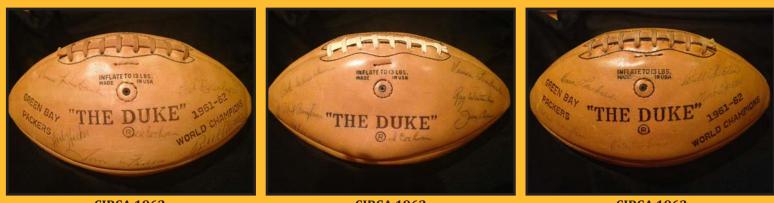

**AARON RODGERS SIGNED CLEATS** 

SUPER BOWL XLV PACKER ENDZONE TURF FEB. 6,2011

GAME USED/SIGNED BRETT FAVRE PRO BOWL JERSEYS

GOAL LINE MARKER FROM ICE BOWL

1940's - 1960's PINBACKS

**CIRCA 1962** 

**CIRCA 1962** 

**CIRCA 1962** 

**CIRCA 1963** 

**1963 GAME BALL** 

**CIRCA 1966** 

**SUPER BOWL II GAME BALL** 

**CIRCA 1966** 

**SUPER BOWL II GAME BALL** 

STADIUM BANNER